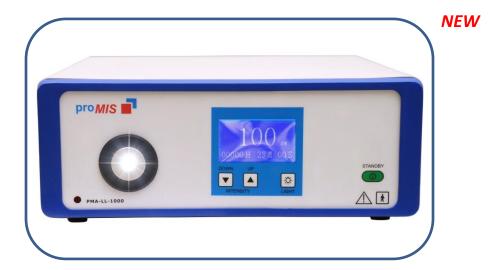

## **LED Light Source**

PMA - LL - 1000

The newest LED light source manufactured by promis is a response for needs of demanding medical market. Its unquestionable advantage over traditional Halogen and Xenon Light Sources are much lower power consumption, longer lifetime, reduced IR radiation and lower price while keeping the light intensity at the level of 300 W Xenon Light Source. The lifetime of a LED is guaranteed up to 50000 hours. Its additional virtue is silent work.

- > Digital Display for Intensity.
- Digital Hour Meter for LED Life.
- ➤ Intensity Control from 0 100.
- > Standby Mode for More Life of LED.

| Technical Features            |                                |
|-------------------------------|--------------------------------|
| Type of LED                   | Ultra-high power               |
|                               | Module optically               |
|                               | focused                        |
| LED Geometry                  | focusing reflector with Lenses |
| Color Temperature             | 6000°K +/-5%                   |
| Standard Connection           | Optional and upon              |
| Plug For Light Guide          | Request                        |
| Cables                        |                                |
| Life Time Of Lamp / LED       | up to 50.000 hours             |
| Line Voltage                  | 90-263V AC                     |
| Frequency                     | 50/60 Hz                       |
| Dimensions (W X D x H)        | 330x306/96 (mm)                |
| Weight                        | 5.6 Kg                         |
| Ambient temperature           | +10°C- +40°C during Storage    |
| Max. relative air             | 90% during storage             |
| humidity                      |                                |
| Classification                | Class 1 / BF                   |
| <b>Casing Safety Standard</b> | IP XO- not protected           |
|                               | Against ingress of Water       |
|                               | (Falls)                        |
| CE Standard                   | Comply with the                |
|                               | European directive             |
|                               | 93/42/EEC                      |
|                               |                                |